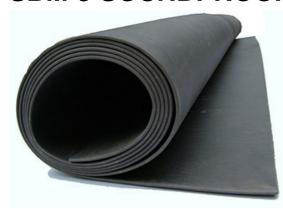

# SBM-5 SOUNDPROOFING MAT - Barrier mat for use on walls and floors

## **Key Benefits**

- Ideal to be used as a de-coupler between plasterboard
- Blocks airborne sound as well as a sheet of lead
- Significantly increases the mass of any panel or board
- Nom. 2mm thick
- Easy to cut and install
- Minimum insulation value of 24db
- Supplied on a roll 1.8m x 1.2m x 2mm thick

## **Description**

A thin, effective mineral loaded soundproofing mat designed to reduce airborne noise transmission through stud partitions, and timber joisted floors.

SBM5 is a heavy layer mineral loaded soundproofing mat nominally 2mm thick with excellent sound insulating qualities which will give significant sound loss improvements to lightweight structures when used as an barrier layer.