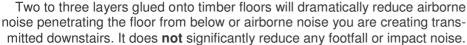

lls and timber floors. If you are suffering from a small amount of noise, omitting loud music and bass, you may wish to look at our M20 wall panel instead.



If you are experiencing loud noise such as music, we recommend using the soundproofing mats with our resilient bars. The soundproofing mat is sandwiched between two layers of plasterboard which in turn are screwed into the bars.

Alternatively you can stick them directly to a wall before adding further plasterboard. This will help reduce the sound but ideally you would use one of the systems above for a better result.

Normally fixed to original panels of metal, wood and plasterboard etc, this acoustic mat is particularly effective at improving the sound insulation value of timber floors and stud partitions.

#### **Use on Floors**







### **Special Spray Adhesive**

We advise adhering the Soundproofing Mats to the floor for a better seal using our Special Web Spray Adhesive. Please ask about quantities needed when ordering.

#### ADDITIONAL INFORMATION AND INSTALLATION DETAIL CAN BE FOUND ON OUR WEBSITE

Sound Service (Oxford) Ltd, Crawley Mill, Witney, OX29 9TJ Tel: 0845 363 7131 - Fax: 0845 363 7151 www.soundservice.co.uk