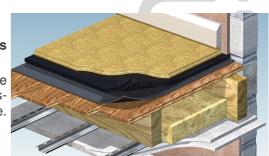

#### **Use on Floors**

### **Special Spray Adhesive**

We advise adhering the Soundproofing Mats to the floor for a better seal using our Special Web Spray Adhesive. Please ask about quantities needed when ordering.