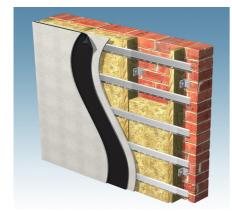

If you are experiencing loud noise such as music, we recommend using the soundproofing mats with our resilient bars. The soundproofing mat is sandwiched between two layers of plasterboard which in turn are screwed into the bars.

Alternatively you can stick them directly to a wall before adding further plasterboard. This will help reduce the sound but ideally you would use one of the systems above for a better result.

Normally fixed to original panels of metal, wood and plasterboard etc, this acoustic mat is particularly effective at improving the sound insulation value of timber floors and stud partitions.