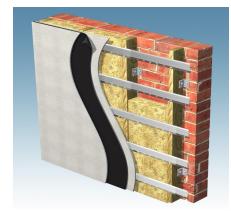

If you are experiencing loud noise such as music, we recommend using the soundproofing mats with our resilient bars. The soundproofing mat is sandwiched between two layers of plasterboard which in turn are screwed into the bars.

Alternatively you can stick them directly to a wall before adding further plasterboard. This will help reduce the sound but ideally you would use one of the systems above for a better result.

Normally fixed to original panels of metal, wood and plasterboard etc, this acoustic mat is particularly effective at improving the sound insulation value of timber floors and stud partitions.