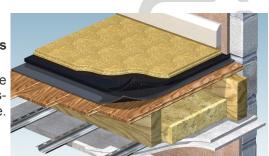

#### **Use on Floors**

### **Special Spray Adhesive**

We advise adhering the Soundproofing Mats to the floor for a better seal using our Special Web Spray Adhesive. Please ask about quantities needed when ordering.