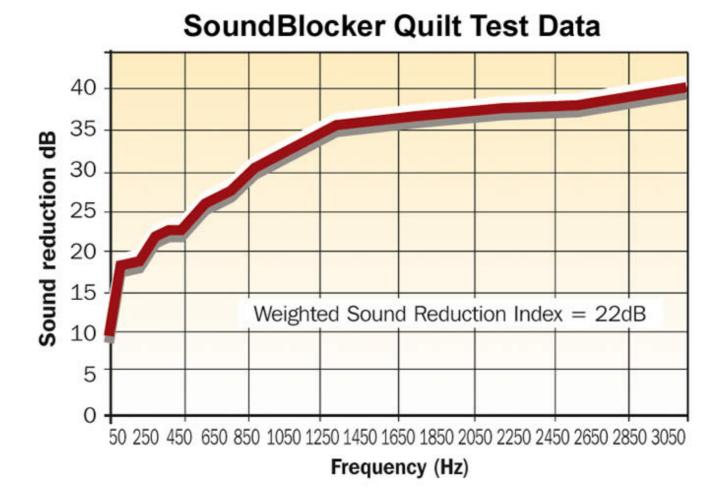

sales@soundservice.co.uk Tel: 0845 363 7131

SoundBlocker Quilt SBQ2 Technical Data



## **INTRODUCTION**

Cutting Edge Cavity fill

SoundBlocker Quilt SBQ2 is compress packaged sound insulation that is ideal for hassle free installation.

The convenient compressed rolls of SoundBlocker Quilt SBQ2 reduces transport impacts by nearly 50% compared to other alternative sound insulation. Once unpacked, it regains its original thickness to provide excellent thermal and acoustic insulation.

## **TECHNICAL SUPPORT**

We offer a comprehensive support to meet all your technical requirements including:

- Technical help line 0845 363 7131
- On-site and off-site support throughout the design and build process
- Advice on meeting current regulations including Building Regulations Part E and Code for Sustainable Homes
- Advice on environmental impact
- Application guidance notes, com